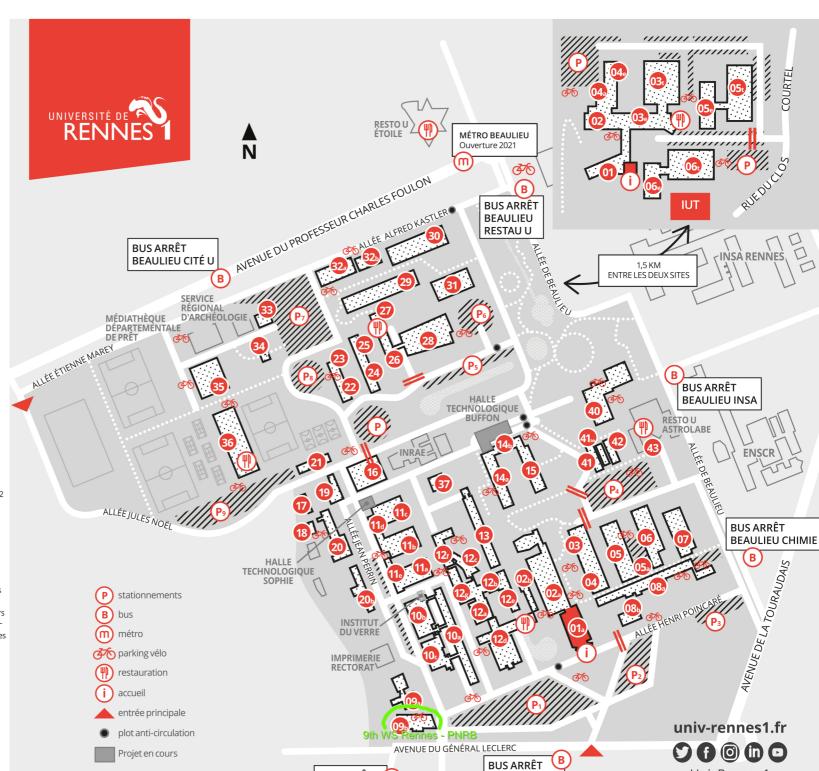

## **UNIVERSITÉ DE RENNES 1**

## **CAMPUS DE BEAULIEU**

263 avenue du Général Leclerc, 35000 Rennes

Administration, scolarité sciences, LIER SPM

Amphithéâtres A, B, C, D, E, Louis-Antoine, Hall des examens

TP informatique

03 TP zoologie

TP botanique Collections et musée de zoologie

TP géologie, électronique Collections et musée de géologie Salles d'enseignement, IUT GEA

06 TP physique, électronique

TP chimie

IUT Carrières sociales, IUT GEA Salles d'examen, SMUT

Bibliothèque Paul Le Bohec Salle Condorcet

Pôle images et réseaux Salle immersive Inria Salle visioconférence

PNRB - Pôle numérique Rennes Beaulieu, Suptice, DARI

ISCR - Institut des sciences chimiques de Rennes

Amphi Daniel Grandjean IPR - mécanique

IPR - Institut de physique de

CRMPO - Centre régional de mesures physiques de l'Ouest

IETR - Institut d'électronique et des technologies du numérique

Accueil IRISA, Inria

IRISA, Inria (informatique) Amphithéâtre G (Inria)

ISTIC - UFR Informatique et électronique, amphithéâtre P, DSI

UFR SVE, IGDR - Institut génétique et développement de Rennes

OSUR, ECOBIO, Géosciences

Géosciences Rennes, OSUR

Pôle mécanique

Local courrier - colis

DIL - Direction de l'immobilier et de la logistique

DPSE - Direction prévention, sécurité, environnement

DFVU - Pôle vie étudiante, SSE (santé des étudiants)

UFR Mathématiques, LTSI-Laboratoire du traitement et

IRMAR - Institut de recherche mathématique de Rennes

Archéologie, Agence comptable,

Recherche biologie environnement

SCELVA (langues vivantes)

Pôle pédagogique licences, salles d'examen

Amphithéâtres F, G, H, I, J, K (Victor Bach)

TP biologie

TP physique

TP chimie

TP biochimie, salles d'enseignement

UFR Philosophie, Amphithéâtre 12

33 DIL

> Permanence weekend sport (SIUAPS)

SIUAPS (sport)

Diapason, SCAC (service culturel)

Serres botaniques

BU Beaulieu, salles informatiques libre service, TP informatique

ESIR - École supérieure d'ingénieurs de Rennes, Amphithéâtres M, N, L

Locaux des associations étudiantes

## **IUT - INSTITUT UNIVERSITAIRE DE TECHNOLOGIE** (CLOS COURTEL)

3 rue du Clos Courtel, 35000 Rennes

Accueil, administration/scolarité

Amphithéâtres

Service formation continue et alternance.

05 et Département GMP

06 et Département GEII

Départements carrières sociales et GEA

Bibliothèque Paul Le Boheo

BLIC ADDÊT

— UnivRennes1 —